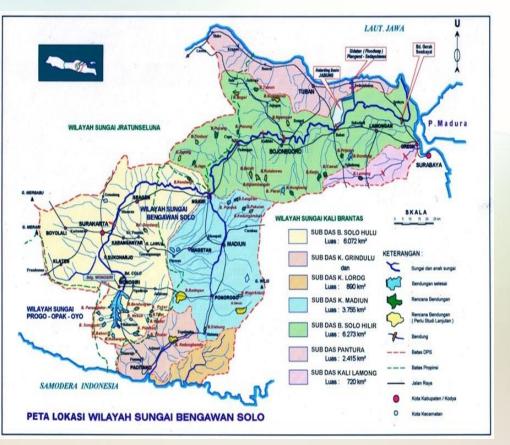

## **BENGAWAN SOLO IWRM SPIRAL**

**Realization of Master Plan 1974:** 

- ✓ Wonogiri Multipurpose Dam Project (completed in 1982)
- ✓ Various irrigation dam construction projects
- ✓ Various irrigation rehabilitation projects
- ✓ Upper Solo River Improvement Project (completed in 1994)
- ✓ Madiun River Urgent Flood Control Project (completed in 1995)