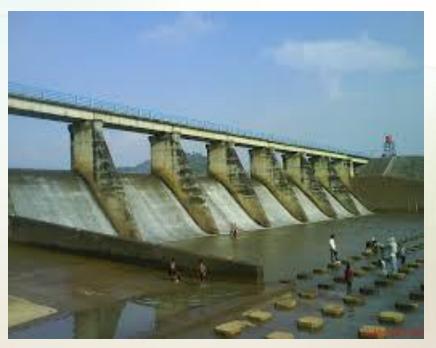

# **BENGAWAN SOLO IWRM SPIRAL**

#### FOR 9th NARBO TRAINING, PHILIPPINES

Presented by: Ajib Wisnu Anggoro





# WHERE?







## **BENGAWAN SOLO IWRM SPIRAL**



**Realization of Master Plan 1974:** 

- ✓ Wonogiri Multipurpose Dam Project (completed in 1982)
- ✓ Various irrigation dam construction projects
- ✓ Various irrigation rehabilitation projects
- ✓ Upper Solo River Improvement Project (completed in 1994)
- ✓ Madiun River Urgent Flood Control Project (completed in 1995)



### WONOGIRI MULTI PURPOSE DAM

#### COLO DAM







#### 2<sup>nd</sup> SPIRAL PROBLEMS

 Rapid industrialization and urbanization demands more water.



#### ✓ Change of The Sectors





#### The Sectoral Cange

There are important changes and trends with regard to institutions of water resources sectors at the national, provincial and kabupaten levels under the new framework of regional autonomy.

These trends relate to decentralization, coordination, consultation and legislative reform. The basic policy of decentralization is also proceeding in the water resources sector. Intensified and increased public consultation and a greater focus on a "bottom bottom-up up" planning approach is expected as a basis to guide water resources development in a more equitable and sustainable manner.



## 5 Components of

## **Comprehensive Developme