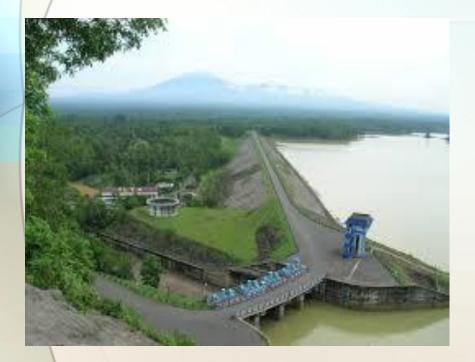

### WONOGIRI MULTI PURPOSE DAM

## **BENGAWAN SOLO IWRM SPIRAL**

**Realization of Master Plan 1974:** 

- ✓ Wonogiri Multipurpose Dam Project (completed in 1982)
- ✓ Various irrigation dam construction projects
- ✓ Various irrigation rehabilitation projects
- ✓ Upper Solo River Improvement Project (completed in 1994)
- ✓ Madiun River Urgent Flood Control Project (completed in 1995)