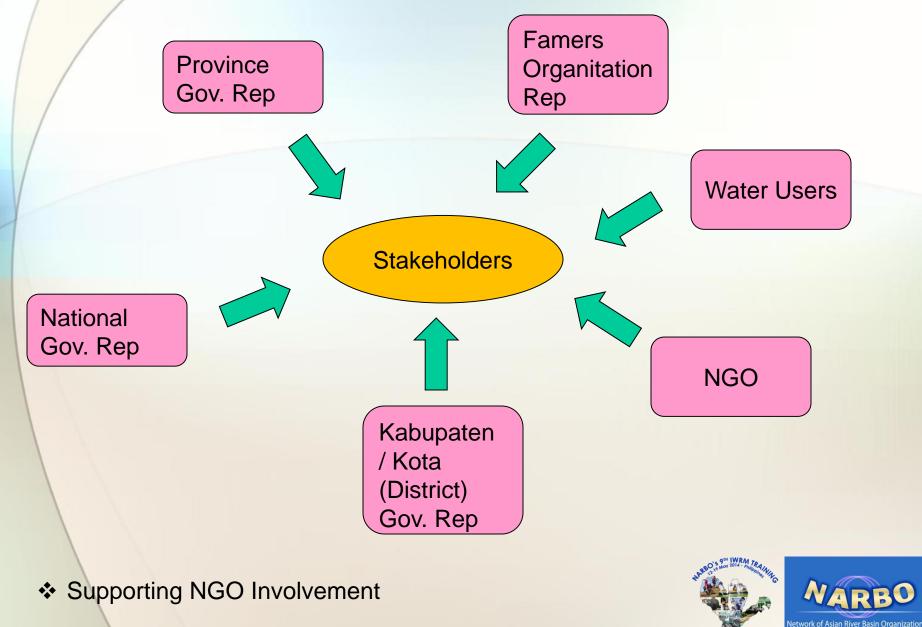

#### The Sectoral Cange

There are important changes and trends with regard to institutions of water resources sectors at the national, provincial and kabupaten levels under the new framework of regional autonomy.

These trends relate to decentralization, coordination, consultation and legislative reform. The basic policy of decentralization is also proceeding in the water resources sector. Intensified and increased public consultation and a greater focus on a "bottom bottom-up up" planning approach is expected as a basis to guide water resources development in a more equitable and sustainable manner.